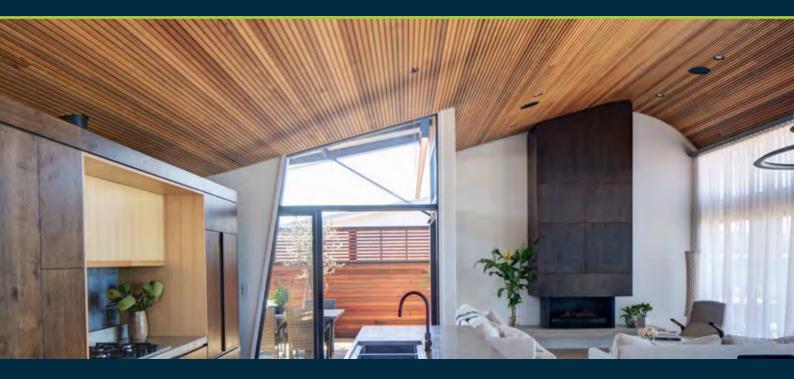

## Efficient and reliable and multi-dimensional battens

The fresh appeal of modern battens. Castelation<sup>®</sup> and Castelation<sup>®</sup> Screenclad available in a range of material options are partner products from Modinex. Both profiles complement contemporary design trends in commercial and residential buildings. Continuous channels and shadowlines achieve a multi-dimensional batten look that is efficient and reliable.

## Castelation® and Castelation® Screenclad are ideal for

- Entrances
- Feature Walls
- Media Rooms

- Bulkheads
- Ceilings
- Alfrescos