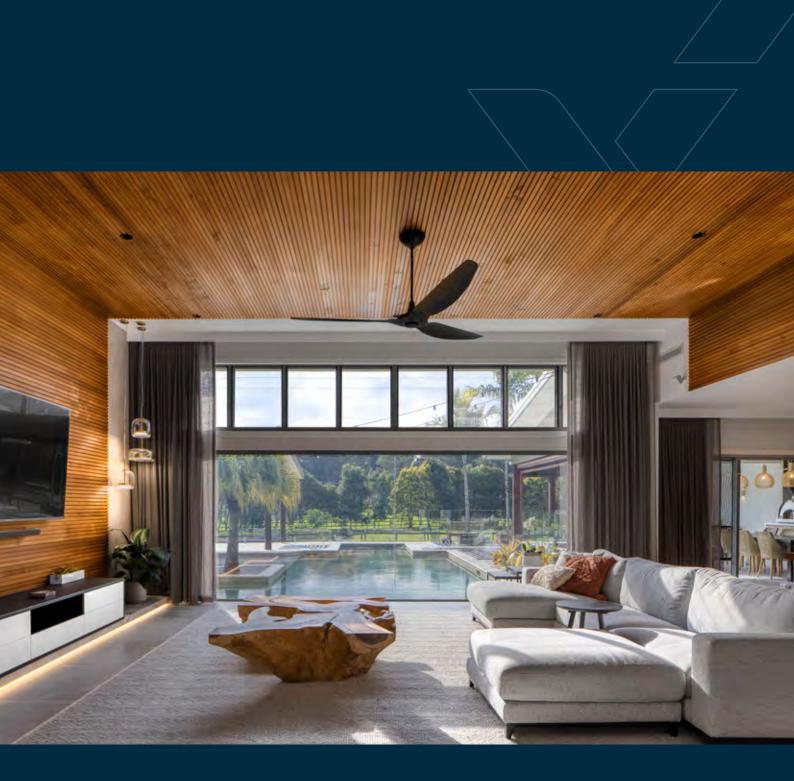

## Efficient and reliable and multi-dimensional battens

The fresh appeal of modern battens. Castelation<sup>®</sup> and Castelation<sup>®</sup> Screenclad available in a range of material options are partner products from Modinex. Both profiles complement contemporary design trends in commercial and residential buildings. Continuous channels and shadowlines achieve a multi-dimensional batten look that is efficient and reliable.

## Castelation® and Castelation® Screenclad are ideal for

- Entrances
- Feature Walls
- Media Rooms

- Bulkheads
- Ceilings
- Alfrescos