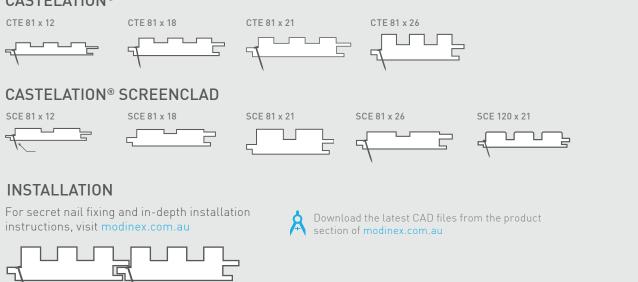

#### PROFILES

#### **CASTELATION®**

### CASTELATION® & CASTELATION® SCREENCLAD SIZES + SPECS

| Profile Code                        | Cover<br>mm | Thickness<br>mm | Max Spans<br>mm |  |
|-------------------------------------|-------------|-----------------|-----------------|--|
| Castelation®                        |             |                 |                 |  |
| CTE 81 x 12                         | 81          | 12              | 600             |  |
| CTE 81 x 18                         | 81          | 18              | 600             |  |
| CTE 81 x 21                         | 81          | 21              | 600             |  |
| CTE 81 x 26                         | 81          | 26              | 600             |  |
| Castelation <sup>®</sup> Screenclad |             |                 |                 |  |
| SCE 81 x 12                         | 81          | 12              | 600             |  |
| SCE 81 x 18                         | 81          | 18              | 600             |  |
| SCE 81 x 21                         | 81          | 21              | 600             |  |
| SCE 81 x 26                         | 81          | 26              | 600             |  |
| SCE 120 x 21                        | 120         | 21              | 600             |  |