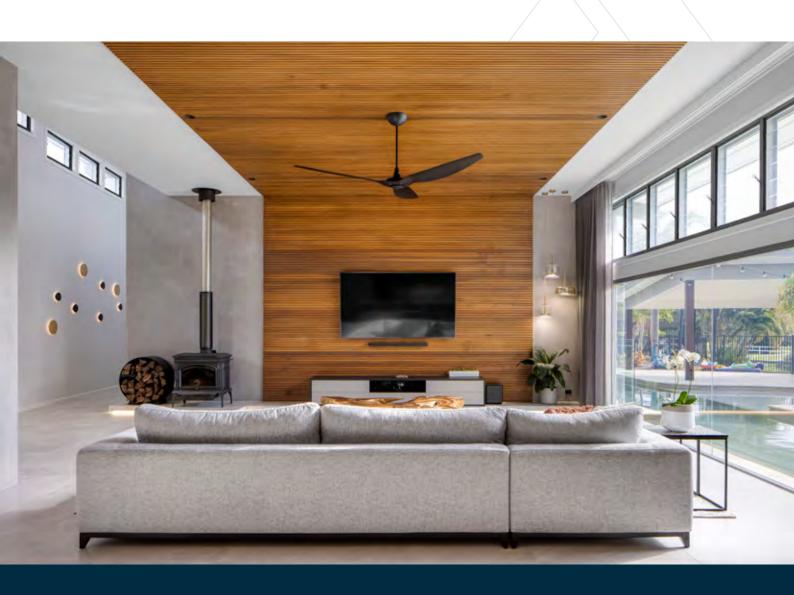

## Efficient and reliable and multi-dimensional battens

The fresh appeal of modern battens. Castelation<sup>®</sup> and Castelation<sup>®</sup> Screenclad available in a range of material options are partner products from Modinex. Both profiles complement contemporary design trends in commercial and residential buildings. Continuous channels and shadowlines achieve a multi-dimensional batten look that is efficient and reliable.

## Castelation® and Castelation® Screenclad are ideal for

- Entrances
- Feature Walls
- Media Rooms

- Bulkheads
- Ceilings
- Alfrescos