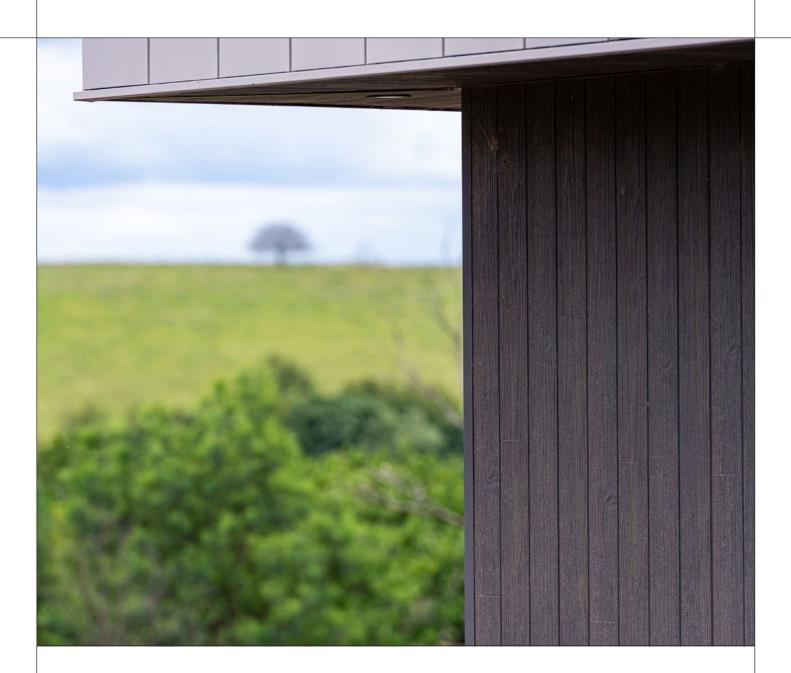

## Cera Façade is external cladding with difference

Striking original, style that brings your walls to life combined with maintenance-free living and durability that lasts the distance.

Its ceramic-coated panels protect against the elements while supporting healthy, comfortable living. Like all Modinex products, Cera Façade delivers top quality, design freedom and real value – along with surprisingly low maintenance for decades to come.

## Features and Benefits

Application — Suitable for internal and external use

Thickness — Available in 16mm thickness

Sealer — If used for flooring, benchtops, splashbacks, or externally a natural-look sealer coat is to be applied to protect from staining