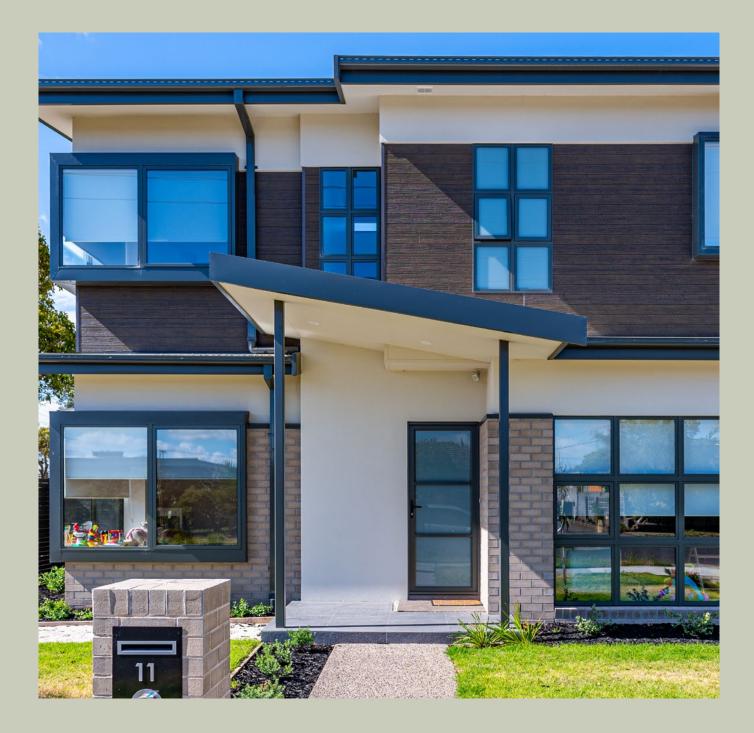

## Cera Façade is external cladding with difference

Striking original, style that brings your walls to life combined with maintenance-free living and durability that lasts the distance.

Its ceramic-coated panels protect against the elements while supporting healthy, comfortable living. Like all Modinex products, Cera Façade delivers top quality, design freedom and real value – along with surprisingly low maintenance for decades to come.

## Features and Benefits

Application — Suitable for internal and external use

Thickness — Available in 16mm thickness

Sealer — If used for flooring, benchtops, splashbacks, or externally a natural-look sealer coat is to be applied to protect from staining