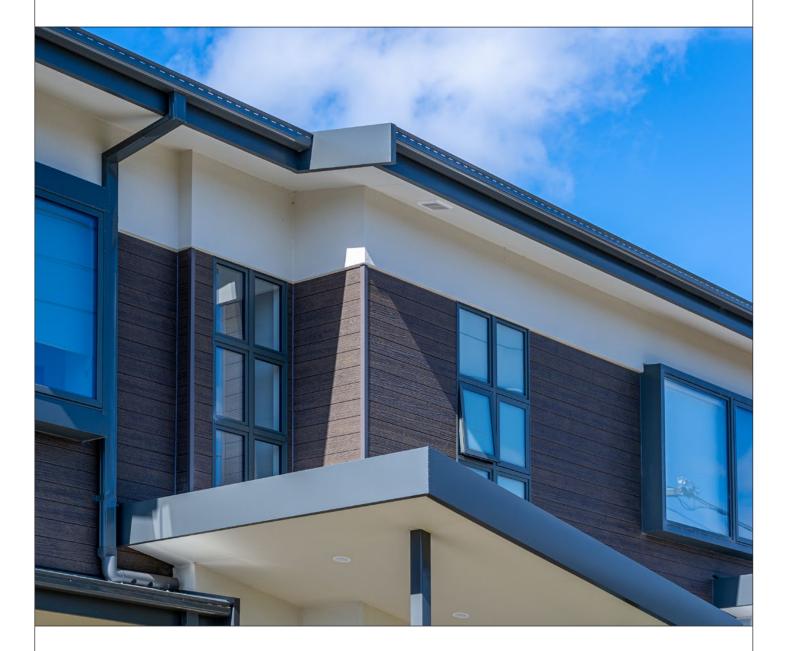

## Cera Façade is external cladding with difference

Striking original, style that brings your walls to life combined with maintenance-free living and durability that lasts the distance.

Its ceramic-coated panels protect against the elements while supporting healthy, comfortable living. Like all Modinex products, Cera Façade delivers top quality, design freedom and real value – along with surprisingly low maintenance for decades to come.

## Features and Benefits

Application — Suitable for internal and external use

Thickness — Available in 16mm thickness

Sealer — If used for flooring, benchtops, splashbacks, or externally a natural-look sealer coat is to be applied to protect from staining